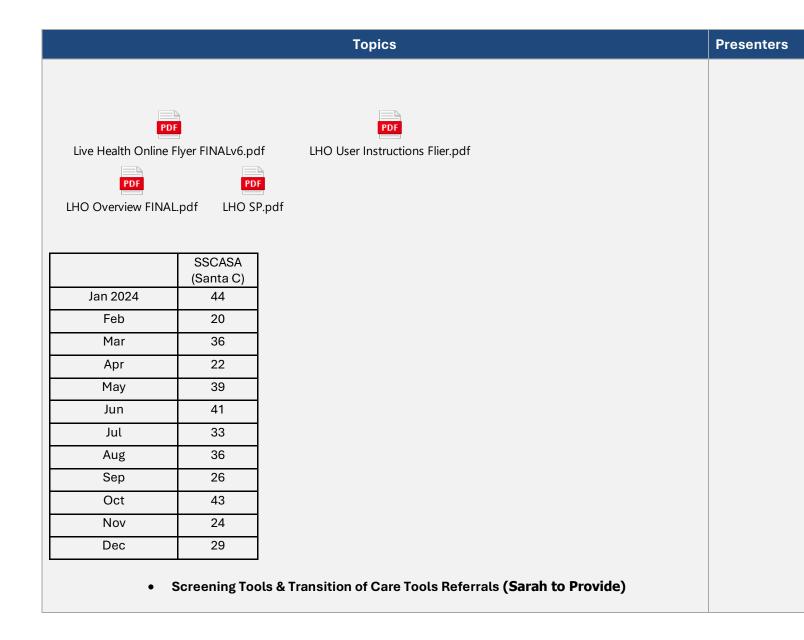

| Screening Tools Completed by |
|------------------------------|
| Anthem                       |

|                     |         |          |          | 2024 Q4<br>Total | YTD Grand<br>Total |
|---------------------|---------|----------|----------|------------------|--------------------|
| Screening Tool Type | October | November | December |                  |                    |
| Adult               | 10      | 2        | 0        | 12               | 63                 |
| MCP (NSMHS)         | 8       | 1        | 0        | 9                | 55                 |
| MHP (SMHS)          | 2       | 1        | 0        | 3                | 8                  |
| MHP (SUD ONLY)      | 0       | 0        | 0        | 0                | 0                  |
| Youth               | 1       | 0        | 2        | 3                | 8                  |
| MCP (NSMHS)         | 1       | 0        | 2        | 3                | 6                  |
| MHP (SMHS)          | 0       | 0        | 0        | 0                | 2                  |
| MHP (SUD ONLY)      | 0       | 0        | 0        | 0                | 0                  |
| Grand Total         | 11      | 2        | 2        | 15               | 71                 |